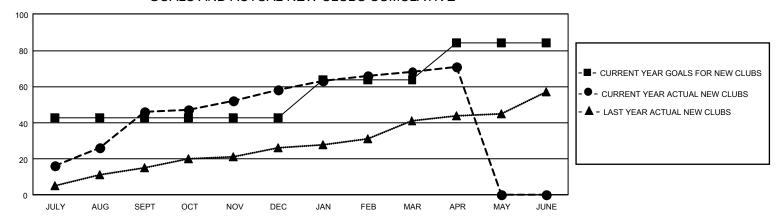

## GOALS AND ACTUAL NEW CLUBS CUMULATIVE

## GMT Constitutional Area 6 - I, Group F

REPORT DOES NOT INCLUDE CLUBS IN UNDISTRICTED AREAS.

|                       | Olk           |           |               |         |  |
|-----------------------|---------------|-----------|---------------|---------|--|
| Clubs                 |               |           |               |         |  |
| RESULTS FOR 2023-2024 |               |           |               |         |  |
| QUARTER               | NEW CLUB GOAL | NEW CLUBS | DROPPED CLUBS | QUARTE  |  |
| JULY/AUG/SEPT         | 129           | 46        | 9             | JULY/AL |  |
| OCT/NOV/DEC           | 0             | 12        | 32            | OCT/NO  |  |
| JAN/FEB/MAR           | 63            | 10        | 12            | JAN/FEB |  |
| APR/MAY/JUNE          | 60            | 3         | 2             | APR/MA  |  |