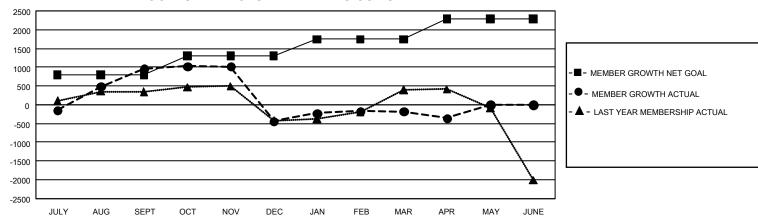

## GOALS AND ACTUAL MEMBERS CUMULATIVE

| DROPPED CLUBS: 55 |       | 656 CLUBS OF 1,203 ADDED 1<br>OR MORE NEW MEMBERS | GENDER DISTRIBUTION                  |                 |
|-------------------|-------|---------------------------------------------------|--------------------------------------|-----------------|
|                   |       |                                                   | MALE                                 | 22,020 (70.20%) |
|                   |       |                                                   | FEMALE                               | 9,333 (29.76%)  |
| DROPPED MEMBERS   |       |                                                   | NON BINARY                           | 0 (0.00%)       |
| DECEASED          | 96    |                                                   | PREFER NOT TO ANSWER                 | 13 (0.04%)      |
| CLUB CANCELLED    | 768   |                                                   | TOTAL FAMILY UNIT MEMBERS 15,5       |                 |
| OTHER             | 4,272 | CLICK HERE FOR                                    |                                      |                 |
| TOTAL             | 5,136 | CUMULATIVE MEMBERSHIP DATA                        | FAMILY MEMBERS PAYING HALF DUES 9,23 |                 |

| Members               |                           |                         |                                              |  |  |  |  |  |
|-----------------------|---------------------------|-------------------------|----------------------------------------------|--|--|--|--|--|
| RESULTS FOR 2023-2024 |                           |                         |                                              |  |  |  |  |  |
| QUARTER               | MEMBER GROWTH NET<br>GOAL | MEMBER GROWTH<br>ACTUAL | DROPPED MEMBERS ACTUAL (including transfers) |  |  |  |  |  |
| JULY/AUG/SE           | EPT 790                   | 2,914                   | 1,565                                        |  |  |  |  |  |
| OCT/NOV/DE            | C 515                     | 1,227                   | 2,484                                        |  |  |  |  |  |
| JAN/FEB/MAF           | R 442                     | 1,083                   | 643                                          |  |  |  |  |  |
| APR/MAY/JUI           | NE 545                    | 321                     | 448                                          |  |  |  |  |  |